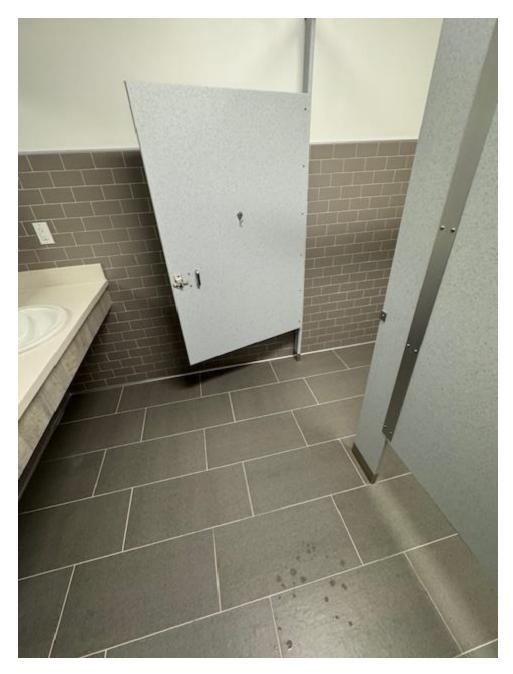

This is an example of a bathroom located in the Rec Center. Notice the tile on the walls.

This is an example of the flooring we would like to use in the kitchen and bathrooms. This is an epoxy coating and would be seamless.