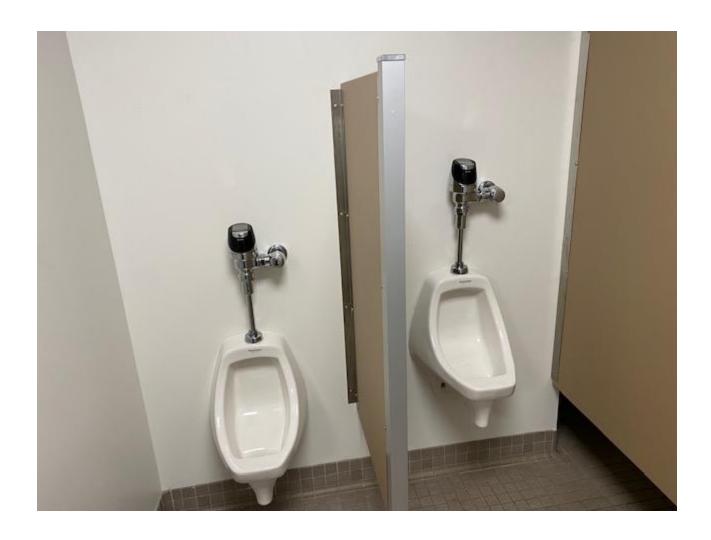

### 7. ADJOURNMENT

**MOTION** to adjourn by P. Russo/N. Hunter. Unanimously approved.

The meeting adjourned at 6:22 p.m.

Submitted by,

Kathleen M. Kiley

**Building Committee Recording Secretary** 

This is an existing bathroom in the firehouse. Notice the lack of tile on the wall behind the urinals.