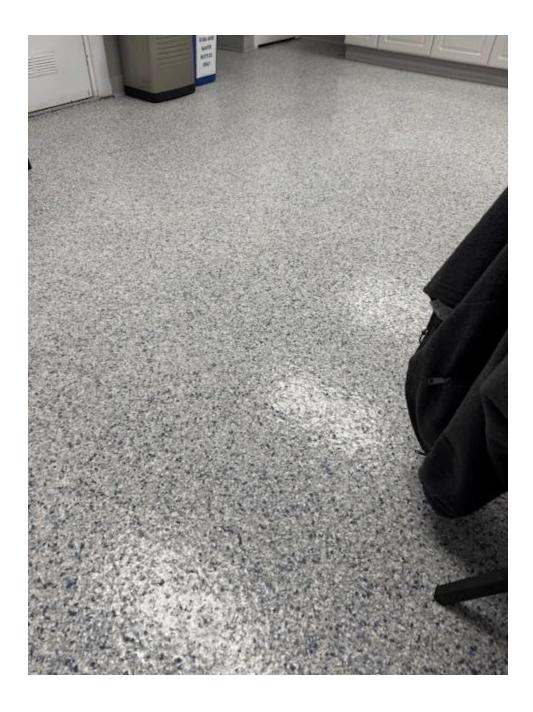

This is an example of a bathroom located in the Rec Center. Notice the tile on the walls.

This is an example of the flooring we would like to use in the kitchen and bathrooms. This is an epoxy coating and would be seamless.